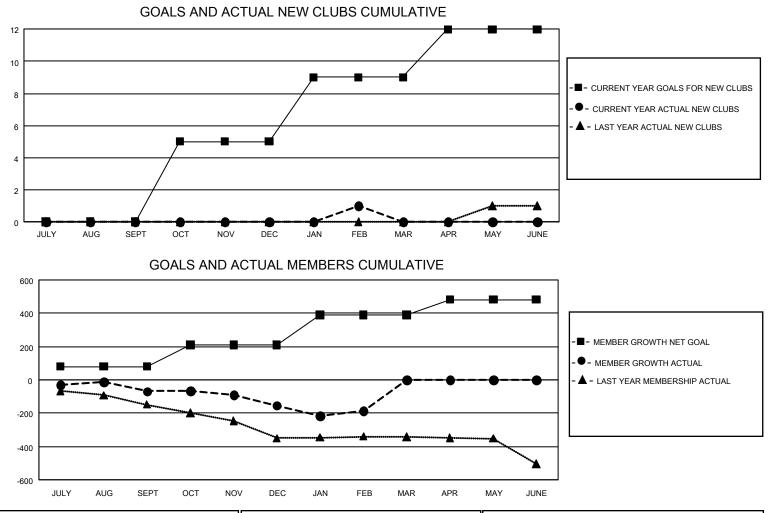

## GMT MONTHLY MEMBERSHIP PROGRESS REPORT Results as of: 2/29/2020

Multiple District 5

LOCATION: NORTH DAKOTA

GMT: OPEN

GMT CA 1

| -             |               |             |               |                       |                        |                         |                                                  |  |
|---------------|---------------|-------------|---------------|-----------------------|------------------------|-------------------------|--------------------------------------------------|--|
| Clubs         |               |             |               | Members               |                        |                         |                                                  |  |
|               | RESULTS FOR   | R 2019-2020 |               | RESULTS FOR 2019-2020 |                        |                         |                                                  |  |
| QUARTER       | NEW CLUB GOAL | NEW CLUBS   | DROPPED CLUBS | QUARTER MEME          | BER GROWTH NET<br>GOAL | MEMBER GROWTH<br>ACTUAL | DROPPED<br>MEMBERS ACTUA<br>(including transfers |  |
| JULY/AUG/SEPT | 0             | 0           | 1             | JULY/AUG/SEPT         | 243                    | 178                     | 219                                              |  |
| OCT/NOV/DEC   | 15            | 0           | 2             | OCT/NOV/DEC           | 390                    | 222                     | 293                                              |  |
| JAN/FEB/MAR   | 12            | 1           | 1             | JAN/FEB/MAR           | 540                    | 140                     | 143                                              |  |
| APR/MAY/JUNE  | 9             | 0           | 0             | APR/MAY/JUNE          | 273                    | 0                       | 0                                                |  |